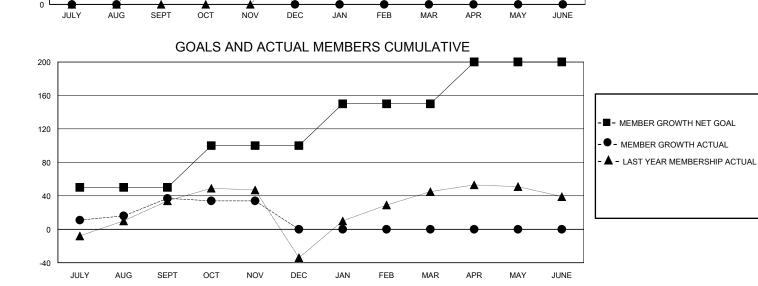

## District 418

Results as of: 11/30/2024

| GMT:                      | LOCATION REP OF GHANA |           |               |                       |                        |                                                                   | GMT CA                                             |  |
|---------------------------|-----------------------|-----------|---------------|-----------------------|------------------------|-------------------------------------------------------------------|----------------------------------------------------|--|
| Clubs                     |                       |           |               |                       | Members                |                                                                   |                                                    |  |
| RESULTS FOR 2024-2025     |                       |           |               | RESULTS FOR 2024-2025 |                        |                                                                   |                                                    |  |
| QUARTER                   | NEW CLUB GOAL         | NEW CLUBS | DROPPED CLUBS | QUARTER               | BER GROWTH NET<br>GOAL | MEMBER GROWTH<br>ACTUAL                                           | DROPPED<br>MEMBERS ACTUAI<br>(including transfers) |  |
| JULY/AUG/SEPT             | 1                     | 1         | 0             | JULY/AUG/SEPT         | 50                     | 61                                                                | 17                                                 |  |
| OCT/NOV/DEC               | 0                     | 0         | 0             | OCT/NOV/DEC           | 50                     | 8                                                                 | 9                                                  |  |
| JAN/FEB/MAR               | 2                     | 0         | 0             | JAN/FEB/MAR           | 50                     | 0                                                                 | 0                                                  |  |
| APR/MAY/JUNE              | 1                     | 0         | 0             | APR/MAY/JUNE          | 50                     | 0                                                                 | 0                                                  |  |
| 4<br>3.5<br>3<br>2.5<br>2 |                       |           |               |                       |                        | -■- CURRENT YEAR GO<br>-●- CURRENT YEAR AO<br>-▲- LAST YEAR ACTUA | CTUAL NEW CLUBS                                    |  |
| 1.5<br>1<br>0.5           | • • •                 |           |               | <b></b>               |                        |                                                                   |                                                    |  |